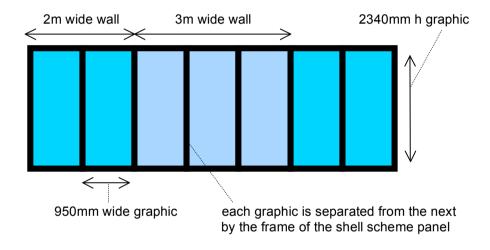

## **Shell Scheme Package 2**

Includes:

7 - 950mm w x 2340mm h Easy-Tack graphic panels

Suitable for Octanorm shell scheme.

No. sides stand open on: 1

Size of space: 3m wide x 2m depth

- Please note these are the typical dimensions for the recess panels, you will need to confirm the exact dimensions of your space with the event organiser.
- Additionally please be aware that the graphics are designed to sit between the panel dividers, so the graphic is not continuous.

## **Artwork Guidelines**

- Please supply each graphic as individual panels each to be 950mm wide x 2340mm high.
- All artwork should be supplied print ready at a minimum of 100dpi no crop marks or bleed.
- High resolution PDF preferable.