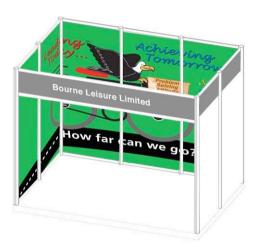

## **Shell Scheme Package 2**

Includes:

7 - 950mm w x 2340mm h Easy-Tack graphic panels

Suitable for Octanorm shell scheme.

No. sides stand open on: 1

Size of space: 3m wide x 2m depth

- Please note these are the typical dimensions for the recess panels, you will need to confirm the exact dimensions of your space with the event organiser.
- Additionally please be aware that the graphics are designed to sit between the panel dividers, so the graphic is not continuous.