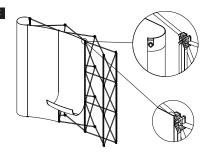

#### ADVANTAGE 3X4 ASSEMBLY INSTRUCTIONS

Α

В

Extend the frame

Magnetic locking arms will engage at full extension

Attach mag bars to nodes

Attach panels in sequence to the mag bars starting at the top and smoothing down each side