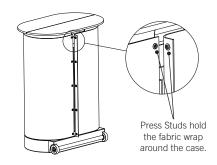

NCLUDE AUTO SET UP MAGNETIC LOCKING ARMS AND QUICK FIT MAGNETICALLY ATTACHED PANELS.

EACH KIT COMES COMPLETE WITH LIGHTS, POP UP CASE AND LECTERN CONVERSION KIT AS STANDARD. IDEAL FOR EXHIBITIONS AND POINT OF SALE OR RETAIL ENVIRONMENTS.

QUICK AND EASY TO SET UP, THE ADVANTAGE WILL GIVE YOUR BUSINESS OR EVENT THE PROFESSIONAL IMAGE AT AN AFFORDABLE PRICE.

pop up systems

#### ADVANTAGE 3X3 ASSEMBLY INSTRUCTIONS







В

Extend the fram



Magnetic locking arms will engage at full extension



Attach mag bars to nodes



Attach panels in sequence to the mag bars starting at the top and smoothing down each side



Assembled pop up system

#### LIGHT FITTING INSTRUCTIONS



3rd light available as an optional extra





#### LECTERN WRAP ASSEMBLY INSTRUCTIONS

#### FABRIC WRAP (INCLUDED)





#### CASE LID LIGHTING STORAGE



Halogen spotlights are stored in a protective case with space for an optional third spotlight.

#### PREPARING GRAPHIC ATTACHMENT

#### FRONT (2130 (H) x 653 (W) mm) / REAR PANEL (2130 (H) x 757 (W) mm)



#### END PANEL (2130 (H) x 653 (W) mm)



#### CASE GRAPHIC WRAP (800 (H) x 1725\* (W) mm)



Denotes maximum viewable front area of graphic wrap when mounted on

Graphic size is only to be used as a guide. Case size may vary due to moulding process. Each Graphic should be made to suit the individual case.

<sup>\*\*</sup>Please note: Image area is offset from centre of wrap.

## ADVANTAGE 3x4

THE PLEX ADVANTAGE OFFERS A SEAMLESS GRAPHIC DISPLAY WALL. LIGHTWEIGHT AND STRONG ALUMINIUM FRAME IN A STRIKING BLACK FINISH. FEATURES INCLUDE AUTO SET UP MAG