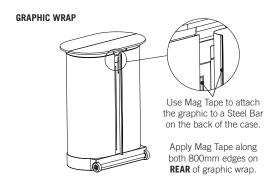

STRIKING BLACK FINISH. FEATURES INCLUDE AUTO SET UP MAGNETIC LOCKING ARMS AND QUICK FIT MAGNETICALLY ATTACHED PANELS.

EACH KIT COMES COMPLETE WITH LIGHTS, POP UP CASE AND LECTERN CONVERSION KIT AS STANDARD. IDEAL FOR EXHIBITIONS AND POINT OF SALE OR RETAIL ENVIRONMENTS.

QUICK AND EASY TO SET UP, THE ADVANTAGE WILL GIVE YOUR BUSINESS OR EVENT THE PROFESSIONAL IMAGE AT AN AFFORDABLE PRICE.

pop up systems

#### ADVANTAGE 3X4 ASSEMBLY INSTRUCTIONS





Α





В

Extend the frame



Magnetic locking arms will engage at full extension



Attach mag bars to nodes



Attach panels in sequence to the mag bars starting at the top and smoothing down each side



Assembled pop up system

#### LIGHT FITTING INSTRUCTIONS







#### LECTERN WRAP ASSEMBLY INSTRUCTIONS

#### FABRIC WRAP (INCLUDED)





#### CASE LID LIGHTING STORAGE



#### Halogen spotlights are stored in a protective case with space for an optional third spotlight.

#### PREPARING GRAPHIC ATTACHMENT

#### FRONT (2130 (H) x 653 (W) mm) / REAR PANEL (2130 (H) x 757 (W) mm)



#### END PANEL (2130 (H) x 653 (W) mm)



#### CASE GRAPHIC WRAP (800 (H) x 1725\* (W) mm)



Denotes maximum viewable front area of graphic wrap when mounted on

- Graphic size is only to be used as a guide. Case size may vary due to moulding process. Each Graphic should be made to suit the individual case.
- \*\*Please note: Image area is offset from centre of wrap.

#### **SPECIFICATIONS**

#### **Graphic Panel Sizes**

Front - 2130 x 653mm Rear - 2130 x 757mm D-End - 2130 x 653mm

#### System Sizes and weights

Boxed Size - 947 (H) x 663 (W) x