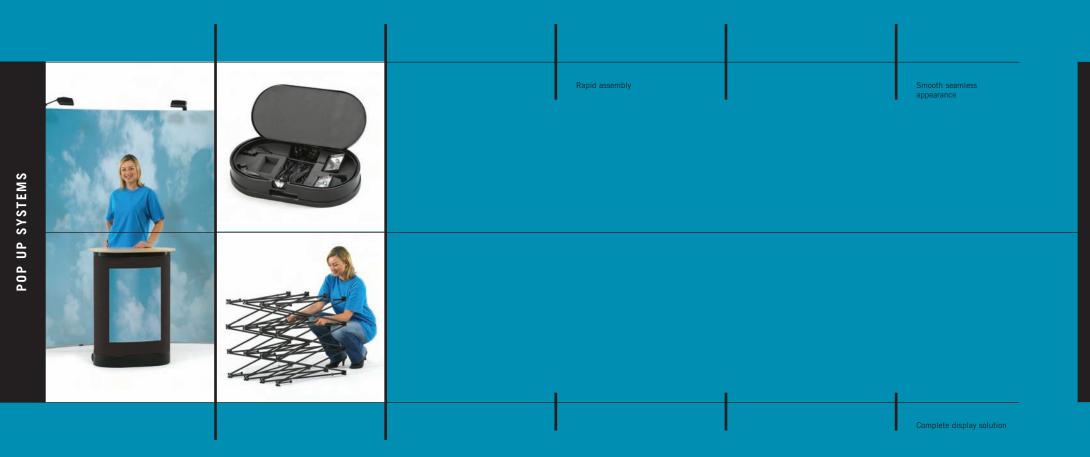

## ADVANTAGE 3x3

THE PLEX ADVANTAGE OFFERS A SEAMLESS GRAPHIC DISPLAY WALL. LIGHTWEIGHT AND STRONG ALUMINIUM FRAME IN A STRIKING BLACK FINISH. FEATURES INCLUDE AUTO SET UP MAGNETIC LOCKING ARMS AND QUICK FIT MAGNETICALLY ATTACHED PANELS.

EACH KIT COMES COMPLETE WITH LIGHTS, POP UP CASE AND LECTERN CONVERSION KIT AS STANDARD. IDEAL FOR EXHIBITIONS AND POINT OF SALE OR RETAIL ENVIRONMENTS.

QUICK AND EASY TO SET UP, THE ADVANTAGE WILL GIVE YOUR BUSINESS OR EVENT THE PROFESSIONAL IMAGE AT AN AFFORDABLE PRICE.

#### ADVANTAGE 3X3 ASSEMBLY INSTRUCTIONS

В

Extend the fram

Magnetic locking arms will engage at full extension

Attach mag bars to nodes

Attach panels in sequence to the mag bars starting at the top and smoothing down each side

Assembled pop up system