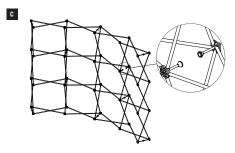

#### ADVANTAGE 3X3 ASSEMBLY INSTRUCTIONS

В

Extend the fram

Magnetic locking arms will engage at full extension

Attach mag bars to nodes

Attach panels in sequence to the mag bars starting at the top and smoothing down each side

#### ADVANTAGE 3X4 ASSEMBLY INSTRUCTIONS

Α

В

Extend the frame

Magnetic locking arms will engage at full extension

Attach mag bars to nodes

Attach panels in sequence to the mag bars starting at the top and smoothing down each side