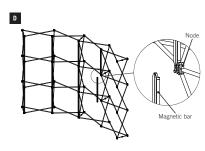

#### ADVANTAGE 3X3 ASSEMBLY INSTRUCTIONS

В

Extend the fram

Magnetic locking arms will engage at full extension

Attach mag bars to nodes

Attach panels in sequence to the mag bars starting at the top and smoothing down each side

#### ADVANTAGE 3X4 ASSEMBLY INSTRUCTIONS

Α

В

Extend the frame

Magnetic locking arms will engage at full extension

Attach mag bars to nodes

Attach panels in sequence to the mag bars starting at the top and smoothing down each side

#### SYSTEM COMPONENTS

- 1. Frame
- 2. Drawstring Frame Bag
- 3. Mag Bars x 18 (3x3) or 21 (3x4)
- 4. Mag Bar Bag
- 5. Mag Tape
- 6. Transit Case
- 7. Beech Lectern Top
- 8. Case Light Storage Lid
- 9. 220v 150w Halogen Lights x 2
- 10. Lectern Fabric Graphic Wrap