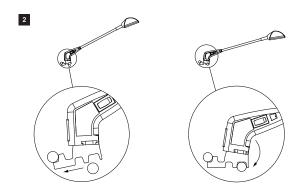

HTWEIGHT AND STRONG ALUMINIUM FRAME IN A STRIKING BLACK FINISH. FEATURES INCLUDE AUTO SET UP MAGNETIC LOCKING ARMS AND QUICK FIT MAGNETICALLY ATTACHED PANELS.

EACH KIT COMES COMPLETE WITH LIGHTS, POP UP CASE AND LECTERN CONVERSION KIT AS STANDARD. IDEAL FOR EXHIBITIONS AND POINT OF SALE OR RETAIL ENVIRONMENTS.

QUICK AND EASY TO SET UP, THE ADVANTAGE WILL GIVE YOUR BUSINESS OR EVENT THE PROFESSIONAL IMAGE AT AN AFFORDABLE PRICE.

pop up systems

#### ADVANTAGE 3X3 ASSEMBLY INSTRUCTIONS







В

Extend the fram



Magnetic locking arms will engage at full extension



Attach mag bars to nodes



Attach panels in sequence to the mag bars starting at the top and smoothing down each side



Assembled pop up system

#### LIGHT FITTING INSTRUCTIONS



3rd light available as an optional extra





#### LECTERN WRAP ASSEMBLY INSTRUCTIONS

#### FABRIC WRAP (INCLUDED)





#### CASE LID LIGHTING STORAGE



Halogen spotlights are stored in a protective case with space for an optional third spotlight.

#### PREPARING GRAPHIC ATTACHMENT

#### FRONT (2130 (H) x 653 (W) mm) / REAR PANEL (2130 (H) x 757 (W) mm)



#### END PANEL (2130 (H) x 653 (W) mm)



#### CASE GRAPHIC WRAP (800 (H) x 1725\* (W) mm)



Denotes maximum viewable front area of graphic wrap when mounted on

Graphic size is only to be used as a guide. Case size may vary due to moulding process. Each Graphic should be made to suit the individual case.

<sup>\*\*</sup>Please note: Image area is offset from centre of wrap.

## ADVANTAGE 3x4

THE PLEX ADVANTAGE OFFERS A SEAMLESS GRAPHIC DISPLAY WALL. LIGHTWEIGHT AND STRONG AL