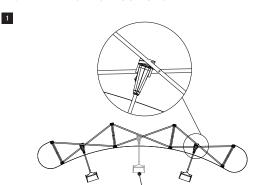

#### ADVANTAGE 3X3 ASSEMBLY INSTRUCTIONS

В

Extend the fram

Magnetic locking arms will engage at full extension

Attach mag bars to nodes

Attach panels in sequence to the mag bars starting at the top and smoothing down each side

#### ADVANTAGE 3X4 ASSEMBLY INSTRUCTIONS

Α

В

Extend the frame

Magnetic locking arms will engage at full extension

Attach mag bars to nodes

Attach panels in sequence to the mag bars starting at the top and smoothing down each side