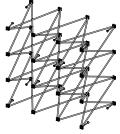

#### ADVANTAGE 3X3 ASSEMBLY INSTRUCTIONS

В

Extend the fram

Magnetic locking arms will engage at full extension

Attach mag bars to nodes

Attach panels in sequence to the mag bars starting at the top and smoothing down each side

#### ADVANTAGE 3X4 ASSEMBLY INSTRUCTIONS

Α

В

Extend the frame

Magnetic locking arms will engage at full extension

Attach mag bars to nodes

Attach panels in sequence to the mag bars starting at the top and smoothing down each side

#### PREPARING GRAPHIC ATTACHMENT