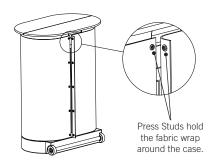

A STRIKING BLACK FINISH. FEATURES INCLUDE AUTO SET UP MAGNETIC LOCKING ARMS AND QUICK FIT MAGNETICALLY ATTACHED PANELS.

EACH KIT COMES COMPLETE WITH LIGHTS, POP UP CASE AND LECTERN CONVERSION KIT AS STANDARD. IDEAL FOR EXHIBITIONS AND POINT OF SALE OR RETAIL ENVIRONMENTS.

QUICK AND EASY TO SET UP, THE ADVANTAGE WILL GIVE YOUR BUSINESS OR EVENT THE PROFESSIONAL IMAGE AT AN AFFORDABLE PRICE.

pop up systems

#### ADVANTAGE 3X4 ASSEMBLY INSTRUCTIONS





Α





В

Extend the frame



Magnetic locking arms will engage at full extension



Attach mag bars to nodes



Attach panels in sequence to the mag bars starting at the top and smoothing down each side



Assembled pop up system

#### LIGHT FITTING INSTRUCTIONS







#### LECTERN WRAP ASSEMBLY INSTRUCTIONS

#### FABRIC WRAP (INCLUDED)





#### CASE LID LIGHTING STORAGE



#### Halogen spotlights are stored in a protective case with space for an optional third spotlight.

#### PREPARING GRAPHIC ATTACHMENT

#### FRONT (2130 (H) x 653 (W) mm) / REAR PANEL (2130 (H) x 757 (W) mm)



#### END PANEL (2130 (H) x 653 (W) mm)



#### CASE GRAPHIC WRAP (800 (H) x 1725\* (W) mm)



Denotes maximum viewable front area of graphic wrap when mounted on

- Graphic size is only to be used as a guide. Case size may vary due to moulding process. Each Graphic should be made to suit the individual case.
- \*\*Please note: Image area is offset from centre of wrap.

#### **SPECIFICATIONS**

#### **Graphic Panel Sizes**

Front - 2130 x 653mm Rear - 2130 x 757mm D-End - 2130 x 653mm

#### System Sizes and weights

Boxed Size - 947 (H) x 663 (W)