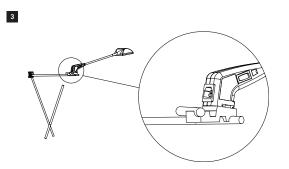

WEIGHT AND STRONG ALUMINIUM FRAME IN A STRIKING BLACK FINISH. FEATURES INCLUDE AUTO SET UP MAGNETIC LOCKING ARMS AND QUICK FIT MAGNETICALLY ATTACHED PANELS.

EACH KIT COMES COMPLETE WITH LIGHTS, POP UP CASE AND LECTERN CONVERSION KIT AS STANDARD. IDEAL FOR EXHIBITIONS AND POINT OF SALE OR RETAIL ENVIRONMENTS.

QUICK AND EASY TO SET UP, THE ADVANTAGE WILL GIVE YOUR BUSINESS OR EVENT THE PROFESSIONAL IMAGE AT AN AFFORDABLE PRICE.

pop up systems

#### ADVANTAGE 3X3 ASSEMBLY INSTRUCTIONS







В

Extend the fram



Magnetic locking arms will engage at full extension



Attach mag bars to nodes



Attach panels in sequence to the mag bars starting at the top and smoothing down each side



Assembled pop up system

#### LIGHT FITTING INSTRUCTIONS



3rd light available as an optional extra





#### LECTERN WRAP ASSEMBLY INSTRUCTIONS

#### FABRIC WRAP (INCLUDED)





#### CASE LID LIGHTING STORAGE



Halogen spotlights are stored in a protective case with space for an optional third spotlight.

#### PREPARING GRAPHIC ATTACHMENT

#### FRONT (2130 (H) x 653 (W) mm) / REAR PANEL (2130 (H) x 757 (W) mm)



#### END PANEL (2130 (H) x 653 (W) mm)



#### CASE GRAPHIC WRAP (800 (H) x 1725\* (W) mm)



Denotes maximum viewable front area of graphic wrap when mounted on

Graphic size is only to be used as a guide. Case size may vary due to moulding process. Each Graphic should be made to suit the individual case.

<sup>\*\*</sup>Please note: Image area is offset from centre of wrap.

## ADVANTAGE 3x4

THE PLEX ADVANTAGE OFFERS A SEAMLESS GRAPHIC DISPLAY WALL. LIGHTWEIGHT AND STRONG ALUM