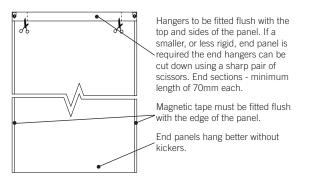

#### PREPARING GRAPHIC ATTACHMENT

#### FRONT (2130 (H) x 653 (W) mm) / REAR PANEL (2130 (H) x 757 (W) mm)

#### END PANEL (2130 (H) x 653 (W) mm)