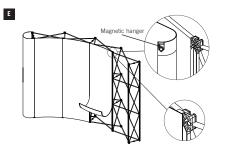

#### ADVANTAGE 3X3 ASSEMBLY INSTRUCTIONS

В

Extend the fram

Magnetic locking arms will engage at full extension

Attach mag bars to nodes

Attach panels in sequence to the mag bars starting at the top and smoothing down each side

#### ADVANTAGE 3X4 ASSEMBLY INSTRUCTIONS

Α

В

Extend the frame

Magnetic locking arms will engage at full extension

Attach mag bars to nodes

Attach panels in sequence to the mag bars starting at the top and smoothing down each side