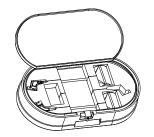

#### CASE LID LIGHTING STORAGE

Halogen spotlights are stored in a protective case with space for an optional third spotlight.

#### Halogen spotlights are stored in a protective case with space for an optional third spotlight.