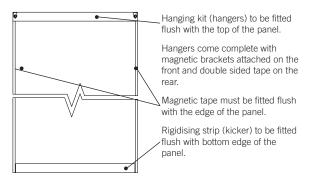

#### PREPARING GRAPHIC ATTACHMENT

#### FRONT (2130 (H) x 653 (W) mm) / REAR PANEL (2130 (H) x 757 (W) mm)

#### END PANEL (2130 (H) x 653 (W) mm)