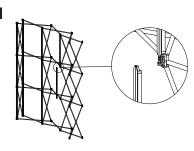

#### ADVANTAGE 3X3 ASSEMBLY INSTRUCTIONS

В

Extend the fram

Magnetic locking arms will engage at full extension

Attach mag bars to nodes

Attach panels in sequence to the mag bars starting at the top and smoothing down each side