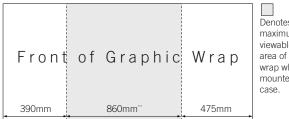

#### CASE GRAPHIC WRAP (800 (H) x 1725\* (W) mm)

Denotes maximum viewable front area of graphic wrap when mounted on

Graphic size is only to be used as a guide. Case size may vary due to moulding process. Each Graphic should be made to suit the individual case.

<sup>\*\*</sup>Please note: Image area is offset from centre of wrap.