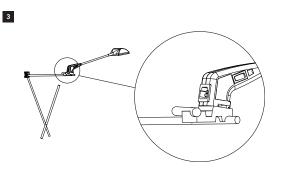

SEAMLESS GRAPHIC DISPLAY WALL. LIGHTWEIGHT AND STRONG ALUMINIUM FRAME IN A STRIKING BLACK FINISH. FEATURES INCLUDE AUTO SET UP MAGNETIC LOCKING ARMS AND QUICK FIT MAGNETICALLY ATTACHED PANELS.

EACH KIT COMES COMPLETE WITH LIGHTS, POP UP CASE AND LECTERN CONVERSION KIT AS STANDARD. IDEAL FOR EXHIBITIONS AND POINT OF SALE OR RETAIL ENVIRONMENTS.

QUICK AND EASY TO SET UP, THE ADVANTAGE WILL GIVE YOUR BUSINESS OR EVENT THE PROFESSIONAL IMAGE AT AN AFFORDABLE PRICE.

pop up systems

#### ADVANTAGE 3X4 ASSEMBLY INSTRUCTIONS





Α





В

Extend the frame



Magnetic locking arms will engage at full extension



Attach mag bars to nodes



Attach panels in sequence to the mag bars starting at the top and smoothing down each side



Assembled pop up system

#### LIGHT FITTING INSTRUCTIONS







#### LECTERN WRAP ASSEMBLY INSTRUCTIONS

#### FABRIC WRAP (INCLUDED)





#### CASE LID LIGHTING STORAGE



#### Halogen spotlights are stored in a protective case with space for an optional third spotlight.

#### PREPARING GRAPHIC ATTACHMENT

#### FRONT (2130 (H) x 653 (W) mm) / REAR PANEL (2130 (H) x 757 (W) mm)



#### END PANEL (2130 (H) x 653 (W) mm)



#### CASE GRAPHIC WRAP (800 (H) x 1725\* (W) mm)



Denotes maximum viewable front area of graphic wrap when mounted on

- Graphic size is only to be used as a guide. Case size may vary due to moulding process. Each Graphic should be made to suit the individual case.
- \*\*Please note: Image area is offset from centre of wrap.

#### **SPECIFICATIONS**

#### **Graphic Panel Sizes**

Front - 2130 x 653mm Rear - 2130 x 757mm D-End - 213