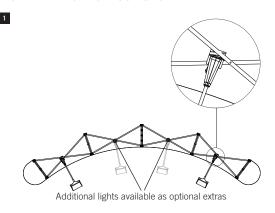

#### LIGHT FITTING INSTRUCTIONS

3rd light available as an optional extra

#### LIGHT FITTING INSTRUCTIONS