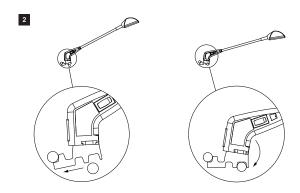

A SEAMLESS GRAPHIC DISPLAY WALL. LIGHTWEIGHT AND STRONG ALUMINIUM FRAME IN A STRIKING BLACK FINISH. FEATURES INCLUDE AUTO SET UP MAGNETIC LOCKING ARMS AND QUICK FIT MAGNETICALLY ATTACHED PANELS.

EACH KIT COMES COMPLETE WITH LIGHTS, POP UP CASE AND LECTERN CONVERSION KIT AS STANDARD. IDEAL FOR EXHIBITIONS AND POINT OF SALE OR RETAIL ENVIRONMENTS.

QUICK AND EASY TO SET UP, THE ADVANTAGE WILL GIVE YOUR BUSINESS OR EVENT THE PROFESSIONAL IMAGE AT AN AFFORDABLE PRICE.

pop up systems

#### ADVANTAGE 3X4 ASSEMBLY INSTRUCTIONS





Α





В

Extend the frame



Magnetic locking arms will engage at full extension



Attach mag bars to nodes



Attach panels in sequence to the mag bars starting at the top and smoothing down each side



Assembled pop up system

#### LIGHT FITTING INSTRUCTIONS







#### LECTERN WRAP ASSEMBLY INSTRUCTIONS

#### FABRIC WRAP (INCLUDED)





#### CASE LID LIGHTING STORAGE



#### Halogen spotlights are stored in a protective case with space for an optional third spotlight.

#### PREPARING GRAPHIC ATTACHMENT

#### FRONT (2130 (H) x 653 (W) mm) / REAR PANEL (2130 (H) x 757 (W) mm)



#### END PANEL (2130 (H) x 653 (W) mm)



#### CASE GRAPHIC WRAP (800 (H) x 1725\* (W) mm)



Denotes maximum viewable front area of graphic wrap when mounted on

- Graphic size is only to be used as a guide. Case size may vary due to moulding process. Each Graphic should be made to suit the individual case.
- \*\*Please note: Image area is offset from centre of wrap.

#### **SPECIFICATIONS**

#### **Graphic Panel Sizes**

Front - 2130 x 653mm Rear - 2130 x 757mm D-End - 2