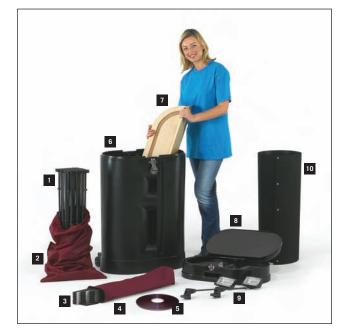

#### SYSTEM COMPONENTS

- 1. Frame
- 2. Drawstring Frame Bag
- 3. Mag Bars x 18 (3x3) or 21 (3x4)
- 4. Mag Bar Bag
- 5. Mag Tape
- 6. Transit Case
- 7. Beech Lectern Top
- 8. Case Light Storage Lid
- 9. 220v 150w Halogen Lights x 2
- 10. Lectern Fabric Graphic Wrap