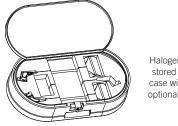

#### CASE LID LIGHTING STORAGE

Halogen spotlights are stored in a protective case with space for an optional third spotlight.