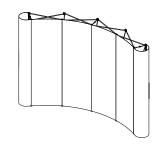

centre of wrap.

## ADVANTAGE 3x4

THE PLEX ADVANTAGE OFFERS A SEAMLESS GRAPHIC DISPLAY WALL. LIGHTWEIGHT AND STRONG ALUMINIUM FRAME IN A STRIKING BLACK FINISH. FEATURES INCLUDE AUTO SET UP MAGNETIC LOCKING ARMS AND QUICK FIT MAGNETICALLY ATTACHED PANELS.

EACH KIT COMES COMPLETE WITH LIGHTS, POP UP CASE AND LECTERN CONVERSION KIT AS STANDARD. IDEAL FOR EXHIBITIONS AND POINT OF SALE OR RETAIL ENVIRONMENTS.

QUICK AND EASY TO SET UP, THE ADVANTAGE WILL GIVE YOUR BUSINESS OR EVENT THE PROFESSIONAL IMAGE AT AN AFFORDABLE PRICE.

pop up systems

#### ADVANTAGE 3X4 ASSEMBLY INSTRUCTIONS





Α





В

Extend the frame



Magnetic locking arms will engage at full extension



Attach mag bars to nodes



Attach panels in sequence to the mag bars starting at the top and smoothing down each side



Assembled pop up system

#### LIGHT FITTING INSTRUCTIONS







#### LECTERN WRAP ASSEMBLY INSTRUCTIONS

#### FABRIC WRAP (INCLUDED)





#### CASE LID LIGHTING STORAGE



#### Halogen spotlights are stored in a protective case with space for an optional third spotlight.

#### PREPARING GRAPHIC ATTACHMENT

#### FRONT (2130 (H) x 653 (W) mm) / REAR PANEL (2130 (H) x 757 (W) mm)



#### END PANEL (2130 (H) x 653 (W) mm)



#### CASE GRAPHIC WRAP (800 (H) x 1725\* (W) mm)



Denotes maximum viewable front area of graphic wrap when mounted on

- Graphic size is only to be used as a guide. Case size may vary due to moulding process. Each Graphic should be made to suit the individual case.
- \*\*Please note: Image area is offset from centre of wrap.

#### **SPECIFICATIONS**

#### **Graphic Pan