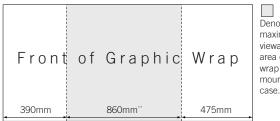

#### CASE GRAPHIC WRAP (800 (H) x 1725\* (W) mm)

Denotes maximum viewable front area of graphic wrap when mounted on

Graphic size is only to be used as a guide. Case size may vary due to moulding process. Each Graphic should be made to suit the individual case.

<sup>\*\*</sup>Please note: Image area is offset from centre of wrap.