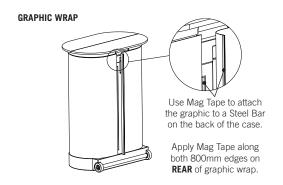

LUDE AUTO SET UP MAGNETIC LOCKING ARMS AND QUICK FIT MAGNETICALLY ATTACHED PANELS.

EACH KIT COMES COMPLETE WITH LIGHTS, POP UP CASE AND LECTERN CONVERSION KIT AS STANDARD. IDEAL FOR EXHIBITIONS AND POINT OF SALE OR RETAIL ENVIRONMENTS.

QUICK AND EASY TO SET UP, THE ADVANTAGE WILL GIVE YOUR BUSINESS OR EVENT THE PROFESSIONAL IMAGE AT AN AFFORDABLE PRICE.

pop up systems

#### ADVANTAGE 3X3 ASSEMBLY INSTRUCTIONS







В

Extend the fram



Magnetic locking arms will engage at full extension



Attach mag bars to nodes



Attach panels in sequence to the mag bars starting at the top and smoothing down each side



Assembled pop up system

#### LIGHT FITTING INSTRUCTIONS



3rd light available as an optional extra





#### LECTERN WRAP ASSEMBLY INSTRUCTIONS

#### FABRIC WRAP (INCLUDED)





#### CASE LID LIGHTING STORAGE



Halogen spotlights are stored in a protective case with space for an optional third spotlight.

#### PREPARING GRAPHIC ATTACHMENT

#### FRONT (2130 (H) x 653 (W) mm) / REAR PANEL (2130 (H) x 757 (W) mm)



#### END PANEL (2130 (H) x 653 (W) mm)



#### CASE GRAPHIC WRAP (800 (H) x 1725\* (W) mm)



Denotes maximum viewable front area of graphic wrap when mounted on

Graphic size is only to be used as a guide. Case size may vary due to moulding process. Each Graphic should be made to suit the individual case.

<sup>\*\*</sup>Please note: Image area is offset from centre of wrap.

## ADVANTAGE 3x4

THE PLEX ADVANTAGE OFFERS A SEAMLESS GRAPHIC DISPLAY WALL. LIGHTWEIGHT AND STRONG ALUMINIUM FRAME IN A STRIKING BLACK FINISH. FEATURES INCLUDE AUTO SET UP MAGNE